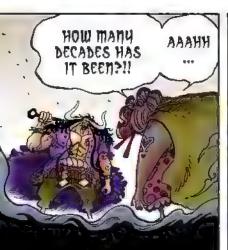

#### Story . あらすじ・

After two years of hard training, the Straw Hat pirates are back together, first at the Sabaody Archipelago and then through Fish-Man Island to their next stage: the New World!!

Luffy and crew disembark on Wano for the purpose of defeating Kaido, one of the Four Emperors. They begin to recruit allies for a raid in two weeks' time, but Kaido's sudden appearance leads to Luffy's defeat. Luffy is sent to the excavation labor camp while the rest of the crew is spotted by Kajdo's underlings and have to go on the run!

As the group works to collect info, free Luffy and gather more allies, Kaido's side learns about the raid plan. A former daimyo with the Kozuki Clan, Yasuie realizes the danger and gives up his life to pretend to take responsibility, sending the plan back to square one. Kin'emon and company mourn his death, but there are still many problems to be solved before the raid...